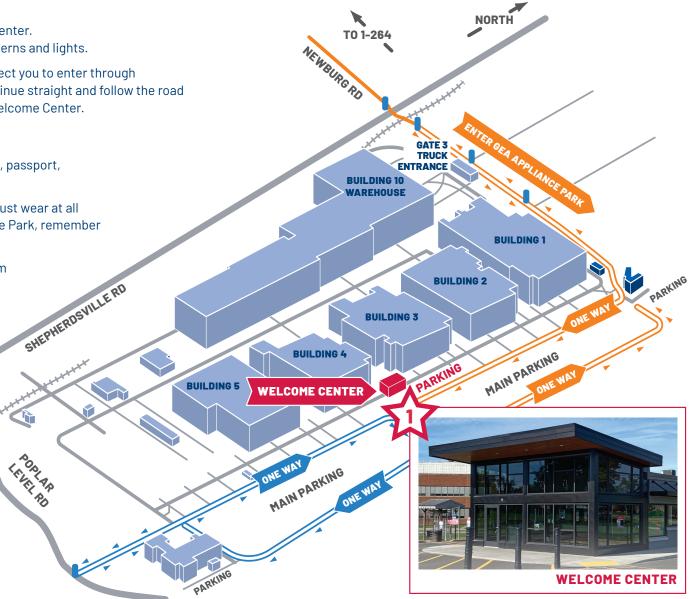

## DIRECTIONS TO APPLIANCE PARK WELCOME CENTER

- From I-264 take the Newburg Road exit and head south
- Continue straight for 2.8 miles
- At Appliance Park, follow signs to Welcome Center. Pay attention to and obey campus traffic patterns and lights.

If you are using Google Maps, note that it will direct you to enter through Gate 3, the Truck Entrance. Instead, please continue straight and follow the road around and past Building 1 until you reach the Welcome Center.